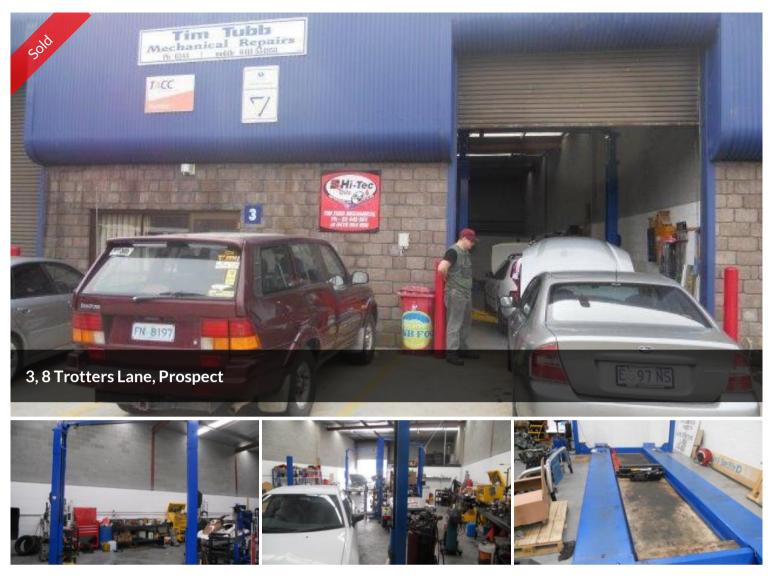

Modern spacious high clearance workshop, front office, with 4 car hoists, auto care software

50% Repairs , 50% servicing approximately, clutches, engine rebuilds etc etc

Operating 5 days per week, 8 am to 5 pm, all public holidays off and 2 weeks at Christmas