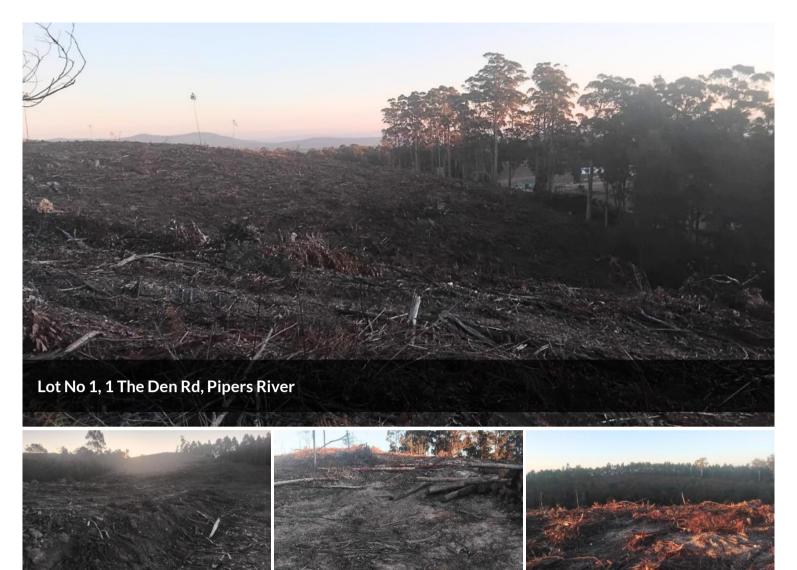

## 50 ACRES SECLUDED PRIVATE UNDULATING ELEVATED LAND 36 MINS TO LTON

Most interesting block of land, not flat, has valleys and gullies, elevated peaks which provide magnificent views far into the distance and surrounds.

This block is accessed along the Den Road, through a beautiful natural environment, has bush on many of the boundaries and in the gullies, the majority of the land has been cleared of the gum plantation.

Approximately 50 acres, similar price as a quarter acre building block in Launceston. Ideal weekend retreat or off the grid stress-free lifestyle.

Build your dream home, pursue your rural dreams, establish a farm, or simply have land between you and your nearest neighbour.