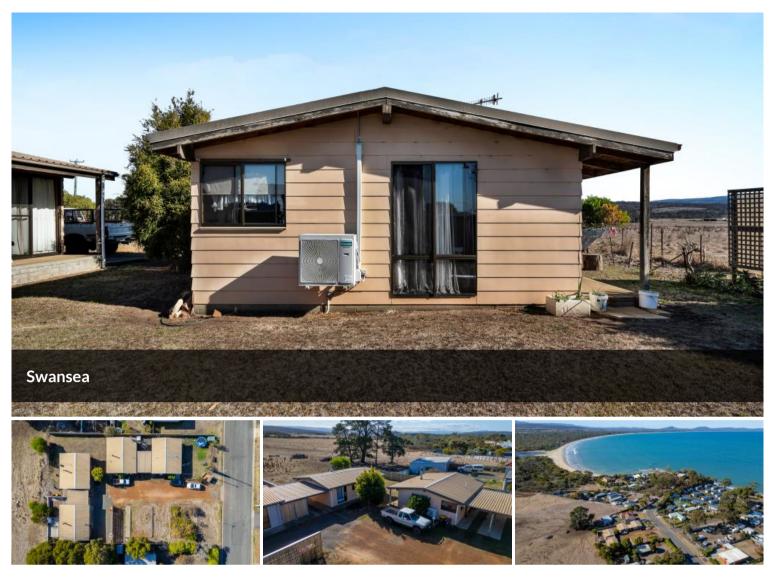

# UNIT 2 & 3, 40-42 SHAW STREET, SWANSEA – \$370 PER WEEK

We are pleased to offer two charming 2-bedroom units for rent at 40-42 Shaw Street, Swansea Tas 7190.

- Unit 2: Available for immediate occupancy.
- Unit 3: Available from the last week of May.

### **Property Highlights:**

- Open-plan living and kitchen area with induction cooktop and oven
- Split system heating and cooling
- One carport space
- Shared driveway with other residents
- Just a two-minute stroll to the tranquil beach and serene Meredith River

### **Rental Details:**

- Weekly Rent: \$370
- Bond: \$1,480
- Availability: Unit 2 Immediate;

🛏 2 🔊 1 🖨 1

Price\$370 weekly rentProperty TypeRentalProperty ID2032Floor Area66 m2