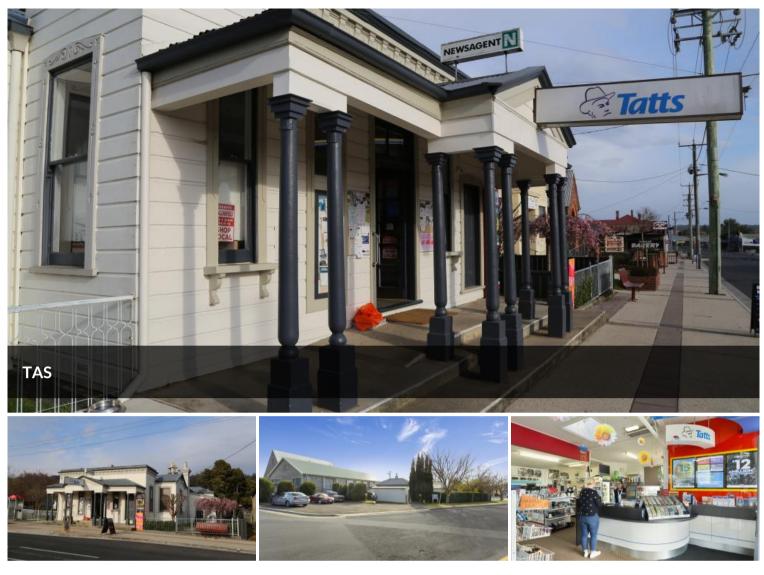

## PRIME PROMINENT PASSIVE CHARACTER DUAL INVESTMENT PROPERTY @ BEACONSFIELD

Ideal investment with a commercial and residential tenancy, in an attractive landmark building, which enjoys a constant flow of passing traffic.

Outstanding opportunity to gain a diversified income from property that is always in demand.

Both tenants are on signed leases, the shop pays half the rates. The residence is one bedroom, with possibly a second bedroom, has a modern kitchen and bathroom, wood heater, very nice outdoor living area. Gardens and low maintenance fencing surround the property, on site extra parking at the rear for 4 or more cars

Beaconsfield is enjoying buoyancy and growth, the township is always busy.

There is potential to increase the current returns.

A great low cost addition to your rental portfolio, or a brilliant way to come a landlord.