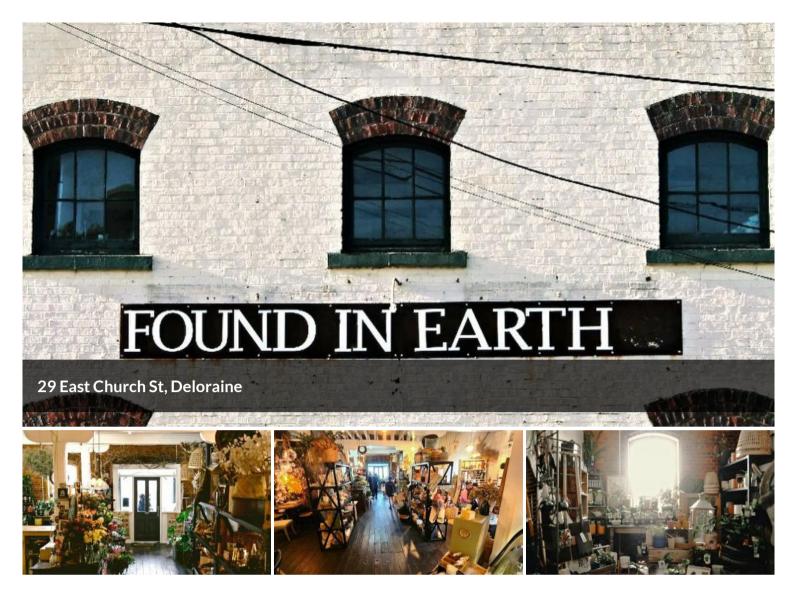

## HIGHLY SUCCESSFUL BLOOMING DELORAINE FLORISTRY HIGH TURN OVER O/O \$75,000+SAV

Are you ready to step into a successful venture?

Look no further than Found in Earth, a thriving florist business with a unique ambiance nestled in the heart of Deloraine, Tasmania. Situated in a Georgian heritage-listed spacious grain store which attracts both tourists and inquisitive minds to experience its unique allure. Under the current owner, the business has cultivated a brand synonymous with quality Tasmanian charm, and a commitment to delivering the freshest blooms and delightful gift hampers. Has strong local support.

## **OFFICE DETAILS**

Tasmanian Business and Property Sales 31 Encee Dr St Leonards, TAS, 7250 Australia 0432256682

Local Charm: Specializing in stunning floral arrangements, curated gift hampers, and an extraordinary range of giftware, including many unique ranges only found here.