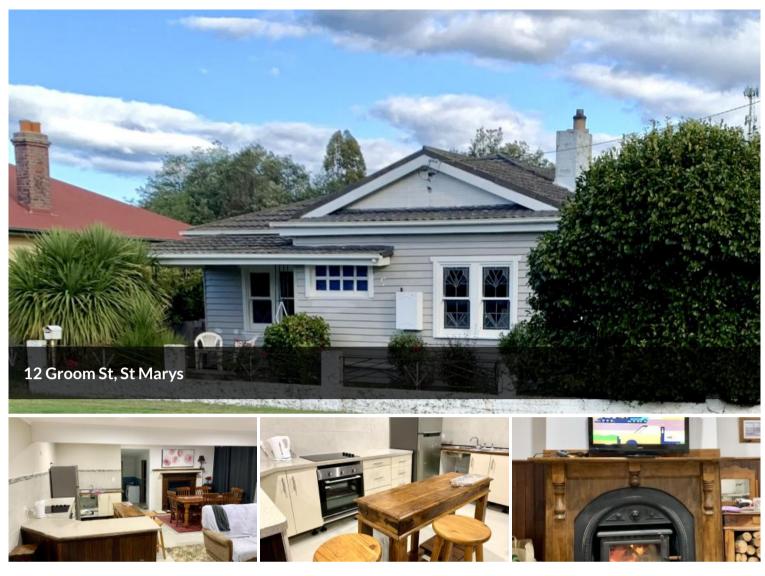

## RENOVATED 4BR 2 BATH FAMILY HOME IDEAL INVESTMENT \$415,000

Situated on a flat allotment within walking distance to St Marys Hotel ,shopping centres, post office, school, playgrounds and skate park.

This historic home has had extensive renovations but carefully in keeping with its original charms and features.

4 large bedrooms. Master bedroom with ensuite and a family bathroom that includes bath and shower and seperate toilet.

Open plan kitchen, dining and lounge.

Both electric heating and wood fire.

Some furniture is included in the sale.

Vendor has indicated that the walls and ceiling of the house are fully insulated.

15 km to beach and bush walking all around St Marys .