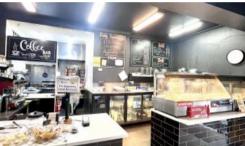

The kitchen is equipped with everything needed for efficient operations, including a spacious walk-in cool room, walk-in freezer, and convenient dry storage. Situated near local industries/ businesses, schools, local pub and local IGA, the cafe benefits from steady foot traffic, ensuring a constant flow of customers throughout the day.