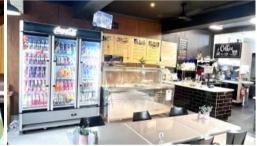

The kitchen is equipped with everything needed for efficient operations, including a spacious walk-in cool room, walk-in freezer, and convenient dry storage. Situated near local industries/ businesses, schools, local pub and local IGA, the cafe benefits from steady foot traffic, ensuring a constant flow of customers throughout the day.