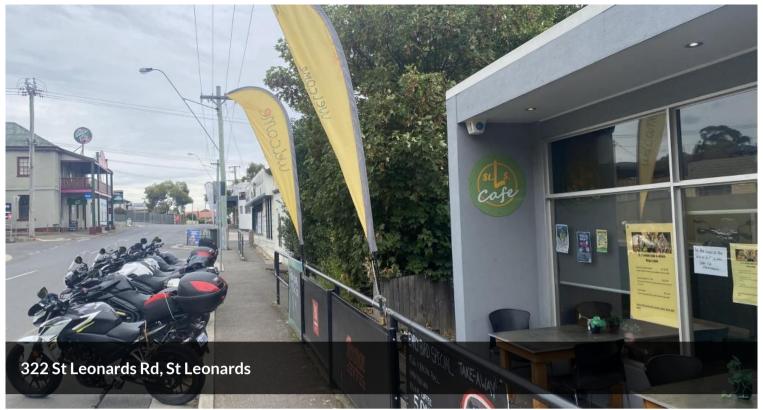

## EXCELLENT OPPORTUNITY A1 PRESENTATION ST LEONARDS CAFE RESTAURANT O/O \$59,000+SAV

We are excited to present St L's Cafe Restaurant, a beloved establishment nestled in the heart of St Leonards. For over several decades, this cafe has been a cherished part of the community.

Currently operated by a family, St L's Cafe has cultivated a loyal following among locals who appreciate its warm atmosphere and delicious offerings. From its inviting indoor seating to its charming outdoor area, the cafe provides the perfect setting for patrons to relax and enjoy their meals.