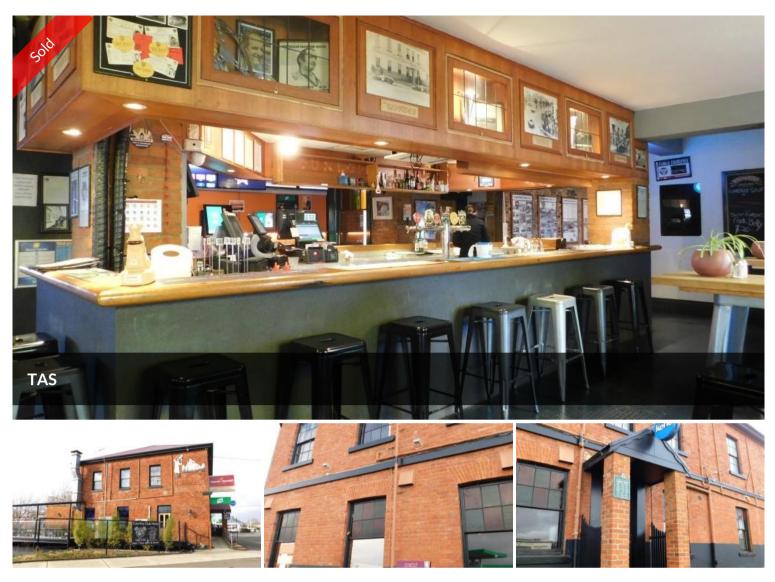

## HISTORIC TASMANIAN LEASEHOLD HOTEL - \$49,950 WIWO PRICE REDUCED!!

Located on the busiest road into this vibrant country town, prominent corner position.

Enjoying income from accommodation, food, gaming and bar sales.

Built in approximately 1820, upgraded in good condition, with plenty of car racing paraphernalia and nostalgia.

Attractive bistro dinning area, outdoor deck, further lounge and bar.

Long Lease in place, sale includes all plant & equipment.

Entry level opportunity, waiting to be ramped up to a new level.

For further information on this excellent opportunity contact Paul Scott pauls@tasbps.com.au, ph 0477 771 098,or Donna Kremmer, email donnak@tasbps.com.au, ph 0490 080 173.