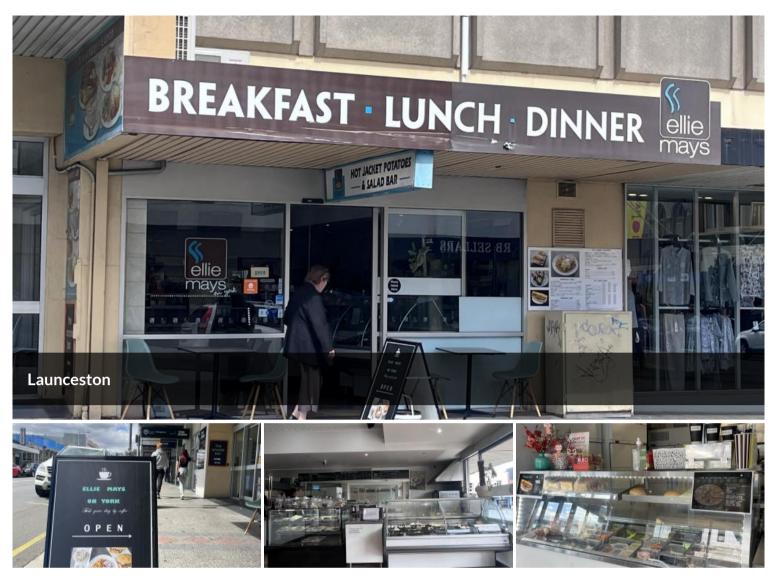

## THRIVING CAFE OPPORTUNITY IN LAUNCESTON CBD: ELLIE MAYS ON YORK ASKING O/O \$69,500 WIWO

Discover the Legacy of Ellie May's Café

Nestled in the heart of Launceston's vibrant CBD, Ellie May's Café stands as a testament to culinary excellence, boasting a rich history spanning over three decades and cherished by just two dedicated owners.

With a prime location along the main arterial road on York Street, the café is widely known for its mouthwatering offerings including filled jacket potatoes, sandwiches, rolls, fresh salads, hot breakfasts, and lunches, as well as delicious cakes and pastries prepared on-site each day for its diverse clientele including city professionals, shoppers, and tourists.

Under the dedicated ownership of the current owner, significant improvements have been made to the business, hard decision to sell due to sudden family commitments.

Featuring a cozy seating capacity for approximately 25 to 30 patrons, both indoors and outdoors, Ellie Mays offers a comfortable and inviting atmosphere for guests to relax and enjoy their meals.

With easy-to-manage operations and congenial working hours, the café provides a balanced work-life schedule for its owner.

| Price       | 0/0 \$69,500<br>WIWO |
|-------------|----------------------|
| Property    | Commercial           |
| Туре        | Commercial           |
| Property ID | 1675                 |
| Office Area | 1 m2                 |