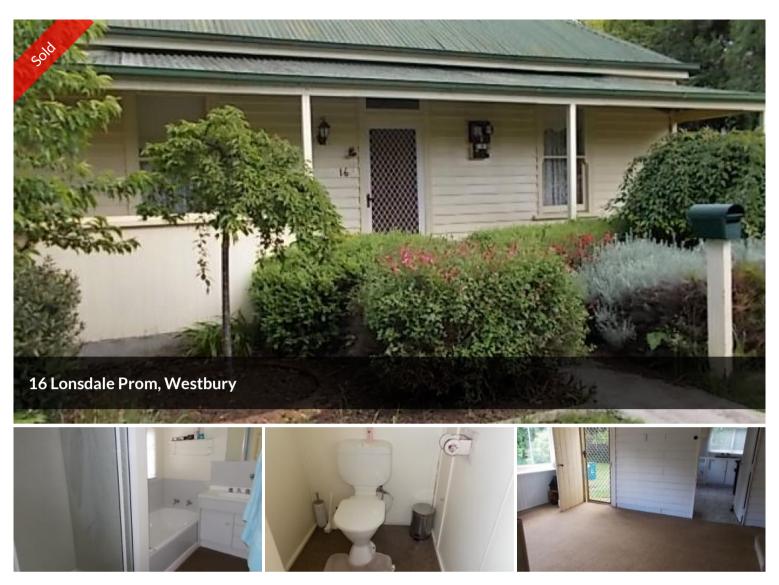

## QUAINT, CHARMING, HISTORIC COTTAGE CIRCA 1880

Majestic prime position on picturesque Lonsdale Promenade, in the historic village of Westbury, with views from the front veranda of the sweeping lawns, beautiful established ornate trees that afford a unique sense of calm, peace and tranquillity. The Promenade hosts many community events and is a popular meeting place for families, locals and travellers.

The weather board cottage has a wide Lonsdale Promenade frontage, is nestled on a gentle slopping 1470m<sup>2</sup> block, the garden has an expansive lawn area, roses, fruit trees, shrubs and tree lined fences, timber shed and metal garden shed.

There are 3 good sized bedrooms all with open fireplaces (attractive mantle pieces), Baltic pine ceiling, hardwood floors, beautiful pine doors, wide architraves throughout. The cosy loungeroom has a plastered ceiling, wood heater, separate kitchen requires renovating, bathroom/laundry with bath and sep shower, new hot water cylinder.